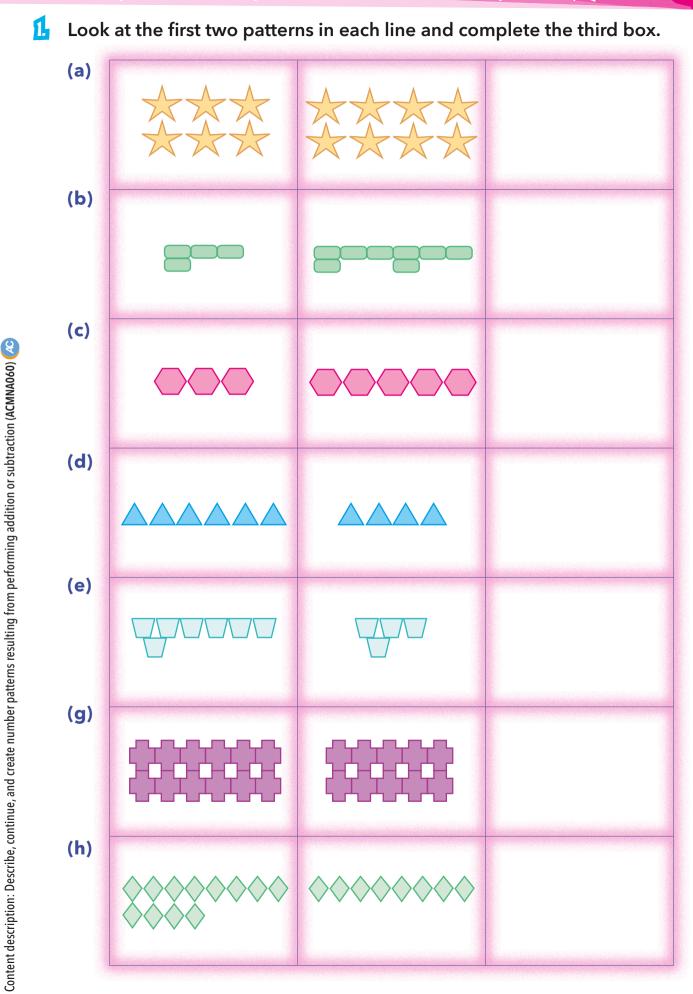

# HOLD THAT PATTERN

**1** Describe what is happening in each pattern.

PATTERNS AND ALGEBRA