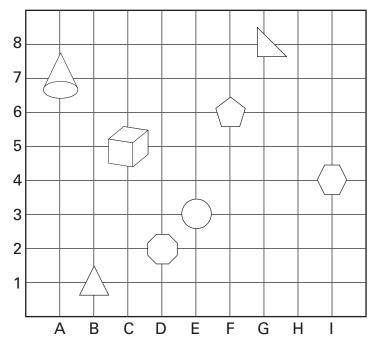

#### SHAPE

### **TEACHER INFORMATION**

#### Objectives

Uses grid references to locate or draw objects. Uses compass points for location and direction.

#### **Concepts required**

Coordinates Compass directions Identification of countries of the British Isles

#### Answers

| 1. (a) | triangle      | (b) A7      | (c) Teacher check    |
|--------|---------------|-------------|----------------------|
| (d)    | cube          | (e) F6      | (f) Teacher check    |
| (g)    | Teacher check | (h) D2      |                      |
| 2. (a) | Scotland      | (b) east    | (c) Northern Ireland |
| (d)    | west          | (e) England | (f) Teacher check    |

SHAPE

#### 1. Use the grid to answer the questions.

(b) Where is the cone? (c) Draw a square at D8. (d) What will you find at C5? (e) Where is the pentagon? (f) Draw a rectangle at G5. (g) Draw an oval at H2. (h) Where is the octagon?

(a)

What will you find at B1?