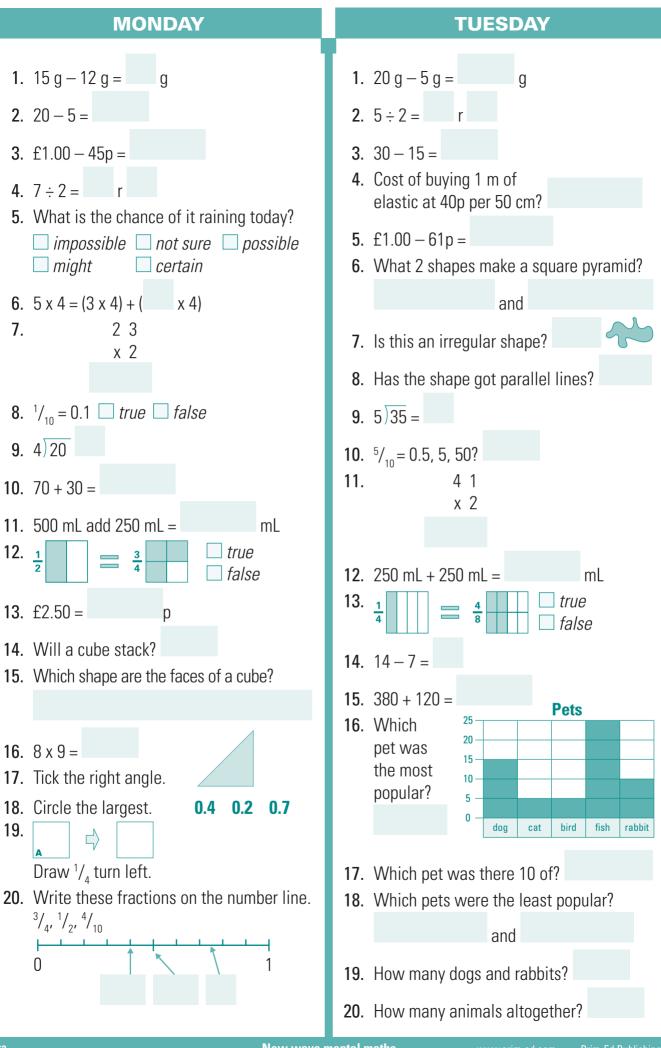

# MATHEMATICS

# Year 4/Primary 5

### **PRIM-ED PUBLISHING**

www.prim-ed.co.uk 020 3773 9620

### **PARENT PACK**



New wave mental maths



### MONDAY

### TUESDAY



New wave mental maths





### **NEW WAVE MENTAL MATHS Year 4/Primary 5 Book – Answers**

| WEEV 21 norrow 62 62            | 15 4000                      | WEEK 32 pages 64 – 65             | 1.4 1                                 | WEEK 33 pages 66 – 67        |
|---------------------------------|------------------------------|-----------------------------------|---------------------------------------|------------------------------|
| WEEK 31 pages 62 – 63           | 15. true                     | WEEK 32 pages 64 – 65             | <b>14</b> . 1                         | <b>WEEK 33 pages 66 – 67</b> |
| Monday                          | 16. yes                      | Monday                            | <b>15.</b> 0.2