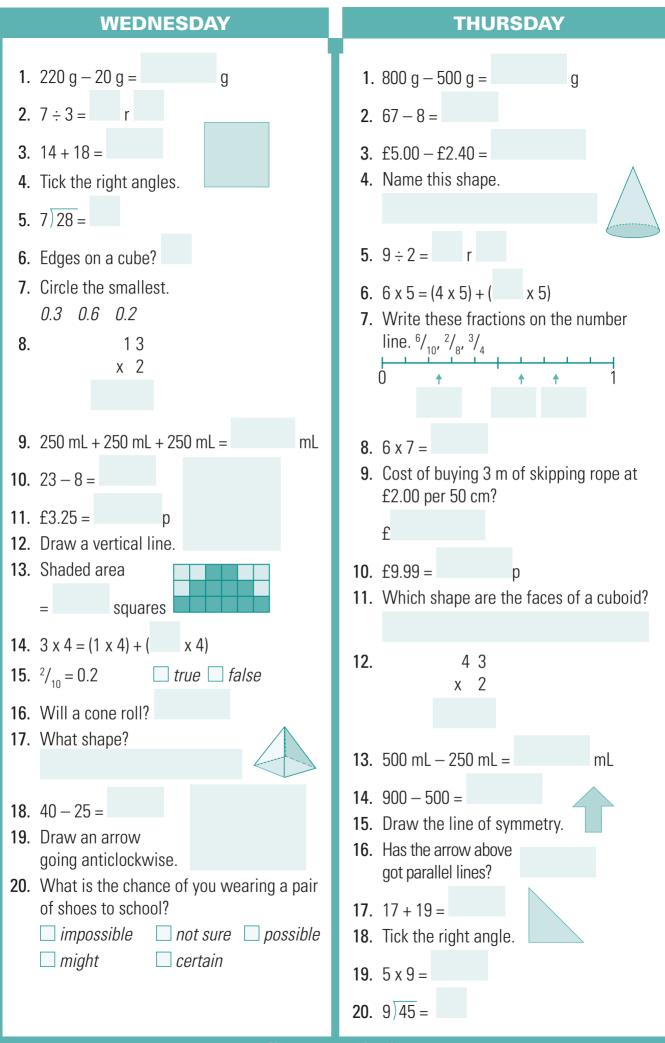

# MATHEMATICS

# Year 4/Primary 5

### **PRIM-ED PUBLISHING**

www.prim-ed.co.uk 020 3773 9620

### **PARENT PACK**



New wave mental maths



### MONDAY

### TUESDAY



New wave mental maths





### **NEW WAVE MENTAL MATHS Year 4/Primary 5 Book – Answers**

| WEEV 21 norrow 62 62            | 15 4000                      | WEEK 32 pages 64 – 65             | 1.4 1                                 | WEEK 33 pages 66 – 67        |
|---------------------------------|------------------------------|-----------------------------------|---------------------------------------|------------------------------|
| WEEK 31 pages 62 – 63           | 15. true                     | WEEK 32 pages 64 – 65             | <b>14</b> . 1                         | <b>WEEK 33 pages 66 – 67</b> |
| Monday                          | 16. yes                      | Monday                            | <b>15.</b> 0.2                        | Monday