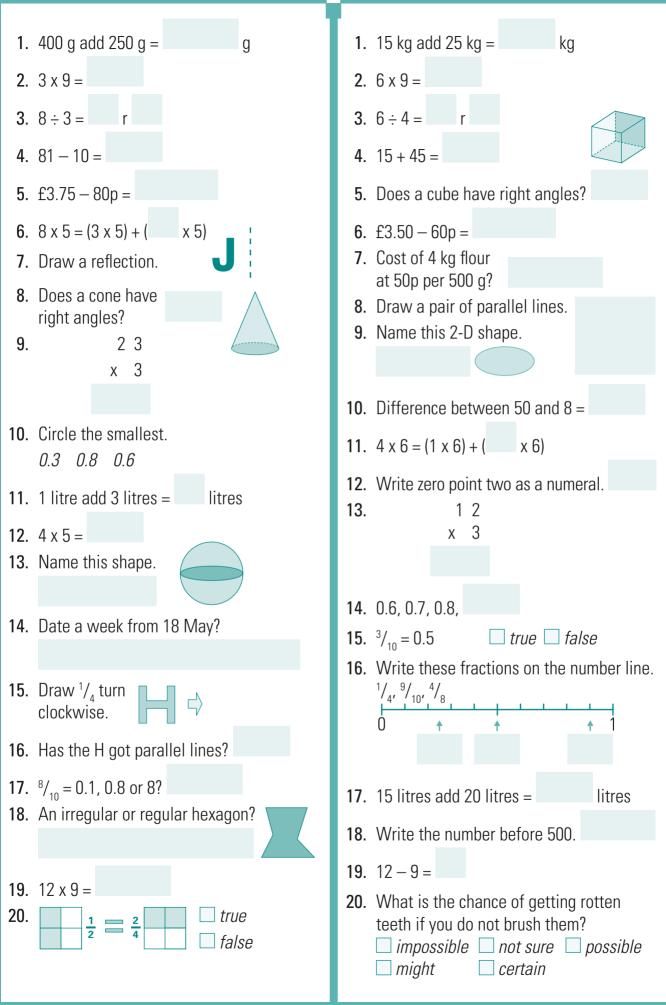

# MATHEMATICS

# Year 4/Primary 5

### **PRIM-ED PUBLISHING**

www.prim-ed.co.uk 020 3773 9620

### **PARENT PACK**



New wave mental maths



### MONDAY

### TUESDAY



New wave mental maths





### **NEW WAVE MENTAL MATHS Year 4/Primary 5 Book – Answers**

| WEEV 21 norrow 62 62            | 15 4000                      | WEEK 32 pages 64 – 65             | 1.4 1                                 | WEEK 33 pages 66 – 67        |
|---------------------------------|------------------------------|-----------------------------------|---------------------------------------|------------------------------|
| WEEK 31 pages 62 – 63           | 15. true                     | WEEK 32 pages 64 – 65             | <b>14</b> . 1                         | <b>WEEK 33 pages 66 – 67</b> |
| Monday                          | 16. yes                      | Monday                            | <b>15.</b> 0.2                        | Monday                       |
|