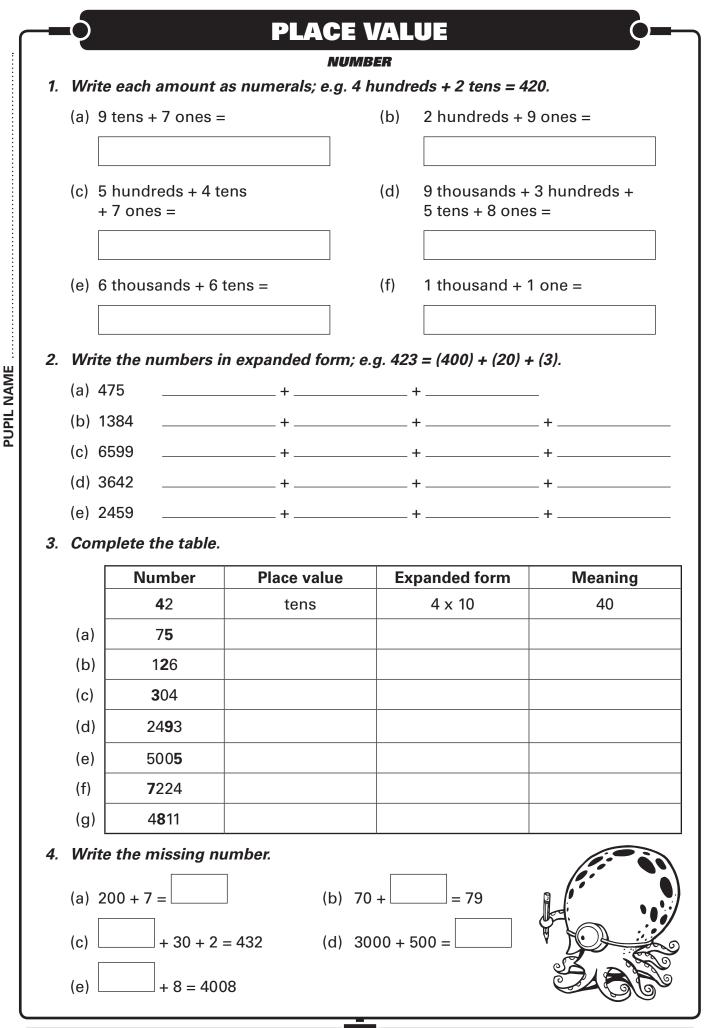

### **PLACE VALUE**

#### NUMBER

### **TEACHER INFORMATION**

#### **Objectives**

Identifies and represents the same number in different forms. Recognises and demonstrates place value.

#### **Concepts required**

Place value to thousands Expanded notation

|    |                                 |                                                                                      |                                                   | E              | xpa | nded        | nota | tion |  |  |
|----|---------------------------------|--------------------------------------------------------------------------------------|---------------------------------------------------|----------------|-----|-------------|------|------|--|--|
|    |                                 |                                                                                      |                                                   |                | A   | nsv         | ver  | s    |  |  |
| 1. | (a)<br>(d)                      | 97<br>9358                                                                           | (b) 2<br>(e) 6                                    |                |     | 547<br>1001 |      |      |  |  |
| 2. | (b)<br>(c)<br>(d)               | 400 + 70 + 30<br>1000 + 30<br>6000 + 50<br>3000 + 60<br>2000 + 40                    | )0 + 80<br>)0 + 90<br>)0 + 40                     | ) + 9<br>) + 2 |     |             |      |      |  |  |
| 3. | (b)<br>(c)<br>(d)<br>(e)<br>(f) | ones, 5 x<br>tens, 2 x<br>hundreds<br>tens, 9 x<br>ones, 5 x<br>thousand<br>hundreds | 10, 20<br>s, 3 x 1<br>10, 90<br>: 1, 5<br>ds, 7 x | 1000, 70       | 00  |             |      |      |  |  |
| 4. | (b)<br>(c)<br>(d)               | 207<br>9<br>400<br>3500<br>4000                                                      |                                                   |                |     |             |      |      |  |  |
|    |                                 |                                                                                      |                                                   |                |     |             |      |      |  |  |