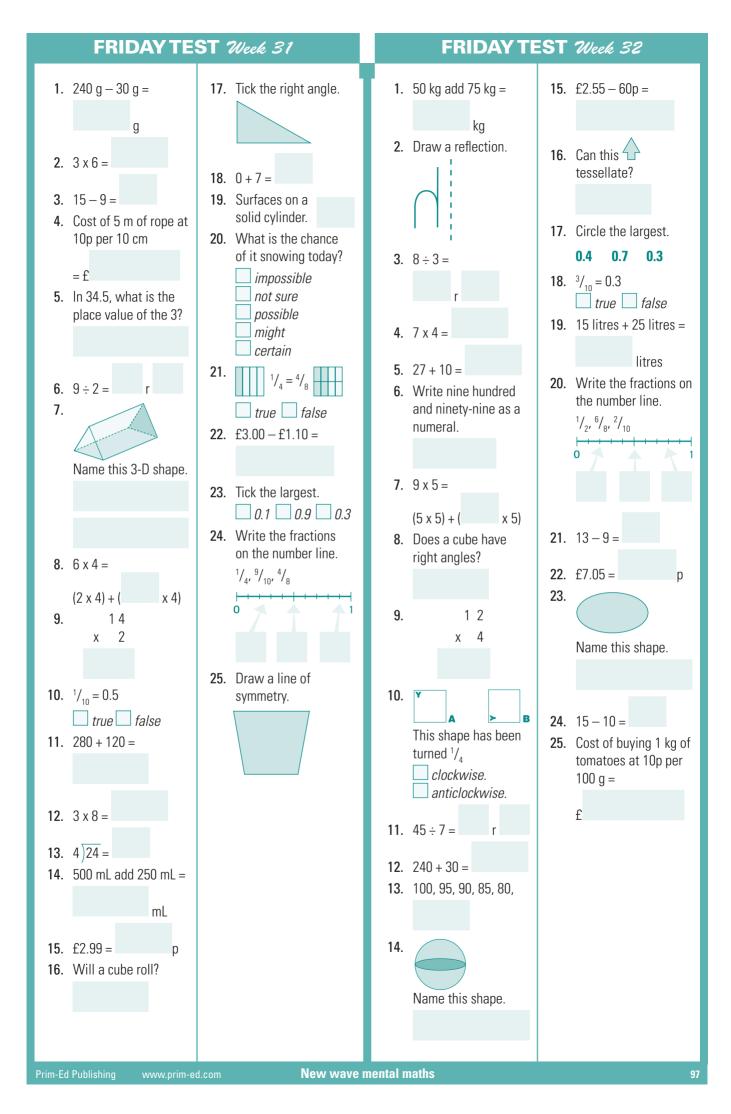

## ODDS MAKE IT COUNT

L Complete each number tower with the next series of odd or even numbers.