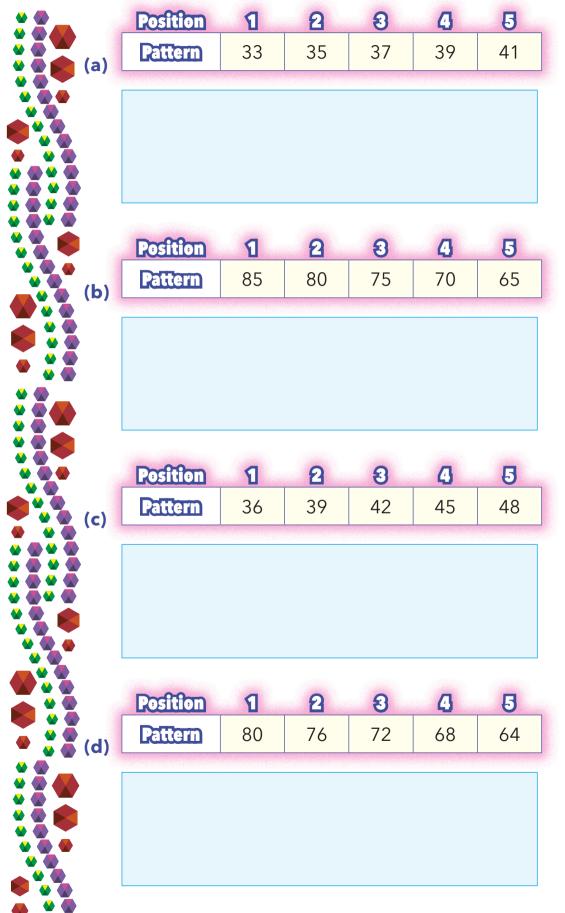

# HOLD THAT PATTERN

**1** Describe what is happening in each pattern.

PATTERNS AND ALGEBRA

## HOLD THAT PATTERN AGAIN!

Describe what is happening in each pattern and write the next 3 numbers.

|     | Position | 1  | 2  | શ  | 4  | 5                                            | 3 | 7 | 8 |
|-----|----------|----|----|----|----|----------------------------------------------|---|---|---|
| (a) | Pattern  | 61 | 66 | 65 | 70 | 69                                           |   |   |   |
|     |          |    |    |    |    |                                              |   |   |   |
|     | Position | 1  | 2  | શ  | 4  | 5                                            | 6 | 7 | 8 |
| (b) | Pattern  | 17 | 20 | 24 | 27 | 31                                           |   |   |   |
|     | Position | 1  | 2  | 3  | 4  | 5                                            | 3 | 7 | 8 |
| (c) | Pattern  | 21 | 26 | 36 | 41 | 51                                           |   |   |   |
|     |          |    |    |    |    |                                              |   |   |   |
|     | Position | 1  | 2  | 3  | 4  | 5                                            | 3 | 7 | 8 |
| (d) | Pattern  | 78 | 84 | 81 | 87 | 84                                           |   |   |   |
|     |          |    |    |    |    | n and an |   |   |   |