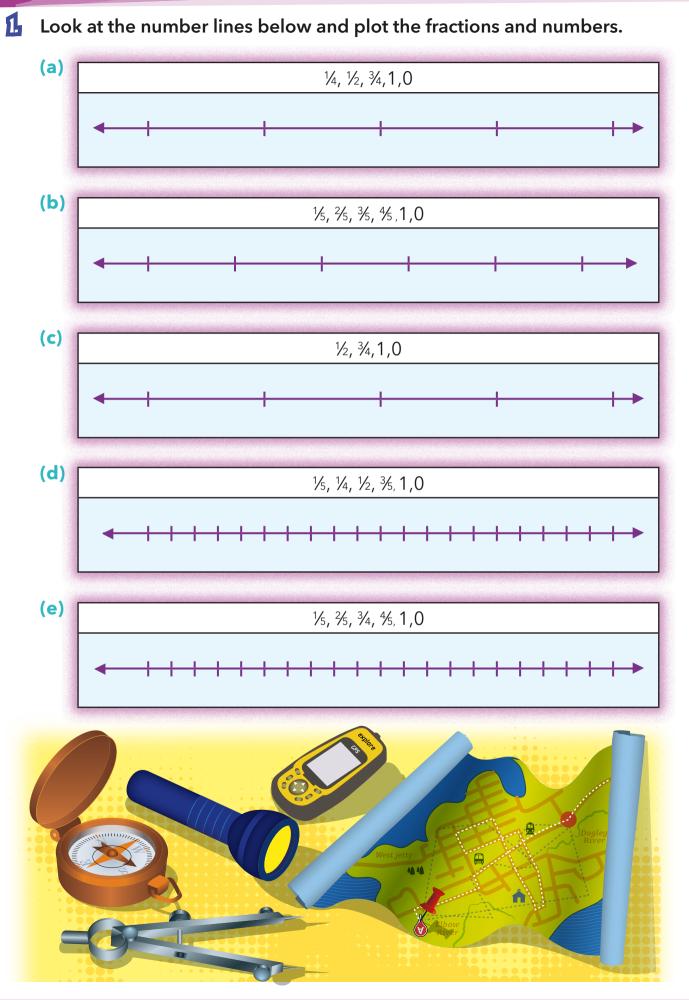

----|----|----|----|----|----|----|----|
| 11 |    |    |    |    | 17 |    |    |    |
|    |    |    | 24 |    |    | 28 |    |    |
|    |    | 33 |    |    |    |    | 39 |    |
|    | 42 |    |    |    |    | 48 |    |    |
|    |    |    |    |    |    |    |    |    |
| 61 |    |    |    | 65 |    |    |    |    |
|    |    |    |    |    |    |    |    | 80 |

## ODDS MAKE IT COUNT

L Complete each number tower with the next series of odd or even numbers.



### COUNT AND DECIDE

Write in the total for each box and circle old or even





New wave Number and Algebra

Content description: Investigate the conditions required for a number to be odd or even and identify odd and even numbers (ACMNA051) 🔎

# I JUST WANT MY FAIR SHARE!



FRACTIONS AND DECIMALS

### PLOT THESE FRACTIONS



## WHAT FRACTION IS COLOURED HERE?

1

Fill in the number of parts coloured and write the fraction uncoloured.



Content description: Model and represent unit fractions including ½, ¼, ½, ⅓ and their multiples to a complete whole (ACMNA058) 🖉

# HOLD THAT PATTERN

**1** Describe what is happening in each pattern.



PATTERNS AND ALGEBRA

## HOLD THAT PATTERN AGAIN!

Describe what is happening in each pattern and write the next 3 numbers.

|     | Position | 1  | 2  | શ  | 4  | 5                                            | 3 | 7 | 8 |
|-----|----------|----|----|----|----|----------------------------------------------|---|---|---|
| (a) | Pattern  | 61 | 66 | 65 | 70 | 69                                           |   |   |   |
|     |          |    |    |    |    |