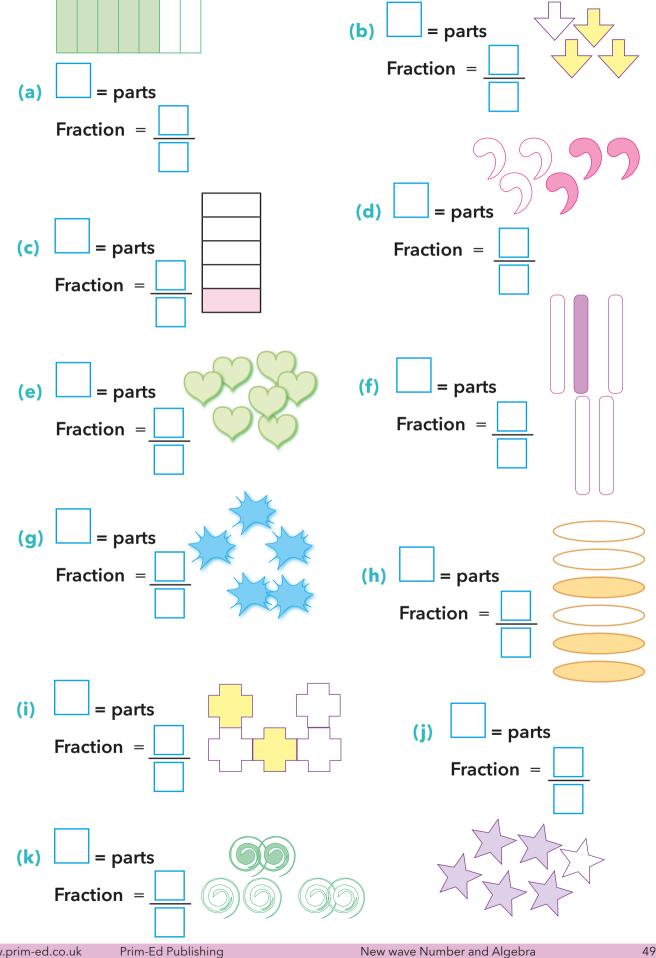

## WHAT FRACTION IS COLOURED HERE?

1

Fill in the number of parts coloured and write the fraction uncoloured.

Content description: Model and represent unit fractions including ½, ¼, ½, ⅓ and their multiples to a complete whole (ACMNA058) 🖉