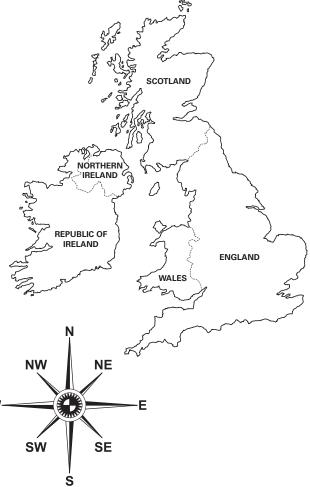

### **MAPS AND GRIDS**

#### SHAPE

### **TEACHER INFORMATION**

#### Objectives

Uses grid references to locate or draw objects. Uses compass points for location and direction.

#### **Concepts required**

Coordinates Compass directions Identification of countries of the British Isles

#### Answers

| 1. (a) | triangle      | (b) A7      | (c) Teacher check    |
|--------|---------------|-------------|----------------------|
| (d)    | cube          | (e) F6      | (f) Teacher check    |
| (g)    | Teacher check | (h) D2      |                      |
| 2. (a) | Scotland      | (b) east    | (c) Northern Ireland |
| (d)    | west          | (e) England | (f) Teacher check    |

### 2. Use the map of the British Isles and compass to answer the questions.

- (a) Circle the name of the country that is the furthest north.
- (b) Wales is \_\_\_\_\_

of the Republic of Ireland.

- (c) Which country is directly north of the Republic of Ireland?
- (d) Describe the location of Ireland.
- (e) Which country is located the furthest east?
- (f) Draw a ship in the north-west and a dolphin in the north-east.