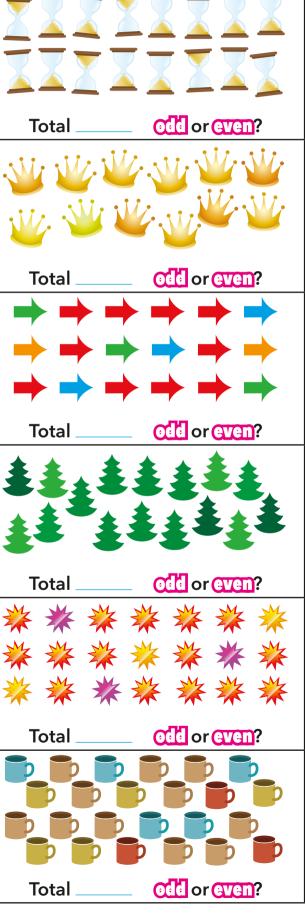

### COUNT AND DECIDE

Write in the total for each box and circle old or even

New wave Number and Algebra

Content description: Investigate the conditions required for a number to be odd or even and identify odd and even numbers (ACMNA051) 🔎