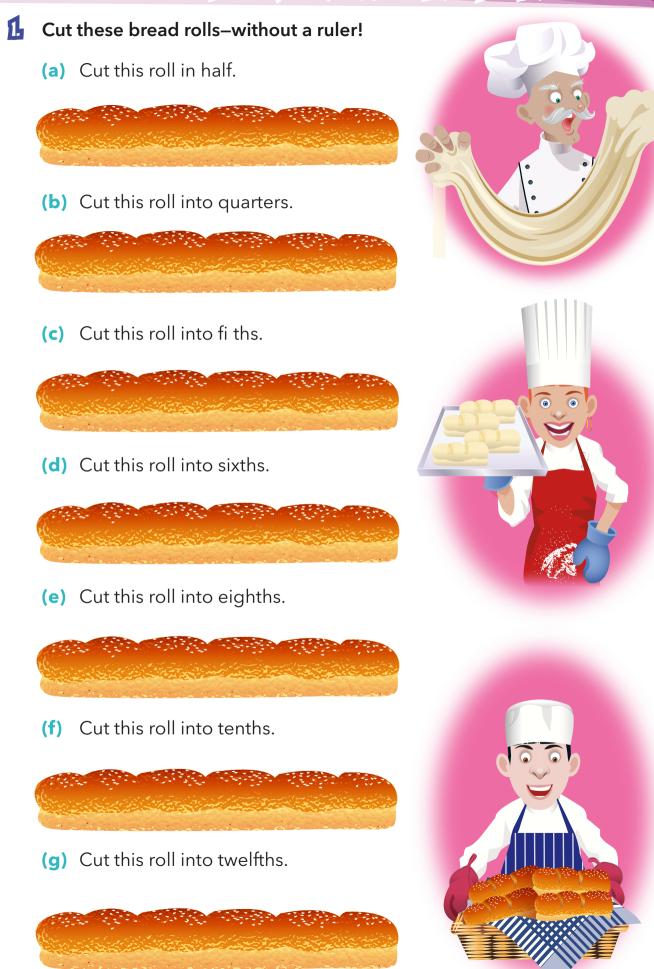

| 2  |    |    |    |    |    |    | 10 |
|----|----|----|----|----|----|----|----|----|
| 11 |    |    |    |    | 17 |    |    |    |
|    |    |    | 24 |    |    | 28 |    |    |
|    |    | 33 |    |    |    |    | 39 |    |
|    | 42 |    |    |    |    | 48 |    |    |
|    |    |    |    |    |    |    |    |    |
| 61 |    |    |    | 65 |    |    |    |    |
|    |    |    |    |    |    |    |    | 80 |

## ODDS MAKE IT COUNT

L Complete each number tower with the next series of odd or even numbers.



### COUNT AND DECIDE

Write in the total for each box and circle old or even





New wave Number and Algebra

Content description: Investigate the conditions required for a number to be odd or even and identify odd and even numbers (ACMNA051) 🔎

# I JUST WANT MY FAIR SHARE!



FRACTIONS AND DECIMALS

### PLOT THESE FRACTIONS



## WHAT FRACTION IS COLOURED HERE?

1

Fill in the number of parts coloured and write the fraction uncoloured.



Content description: Model and represent unit fractions including ½, ¼, ½, ⅓ and their multiples to a complete whole (ACMNA058) 🖉

# HOLD THAT PATTERN

**1** Describe what is happening in each pattern.



PATTERNS AND ALGEBRA

## HOLD THAT PATTERN AGAIN!

Describe what is happening in each pattern and write the next 3 numbers.

|     | Position | 1  | 2  | શ  | 4  | 5                                            | 3 | 7 | 8 |
|-----|----------|----|----|----|----|----------------------------------------------|---|---|---|
| (a) | Pattern  | 61 | 66 | 65 | 70 | 69                                           |   |   |   |
|     |