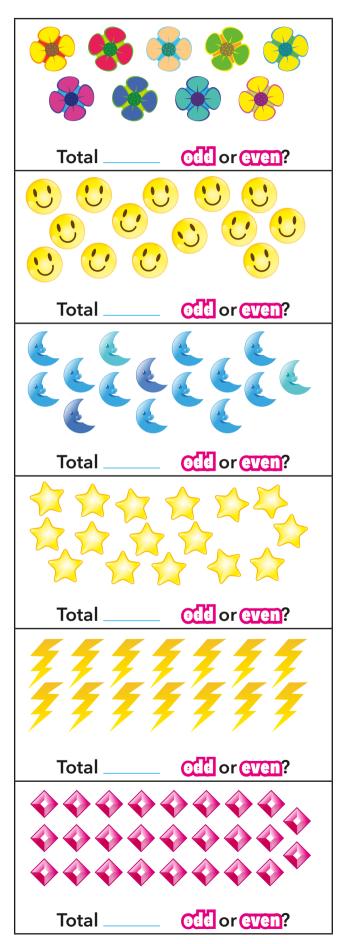

### COUNT AND DECIDE

Write in the total for each box and circle old or even

New wave Number and Algebra

Content description: Investigate the conditions required for a number to be odd or even and identify odd and even numbers (ACMNA051) 🔎