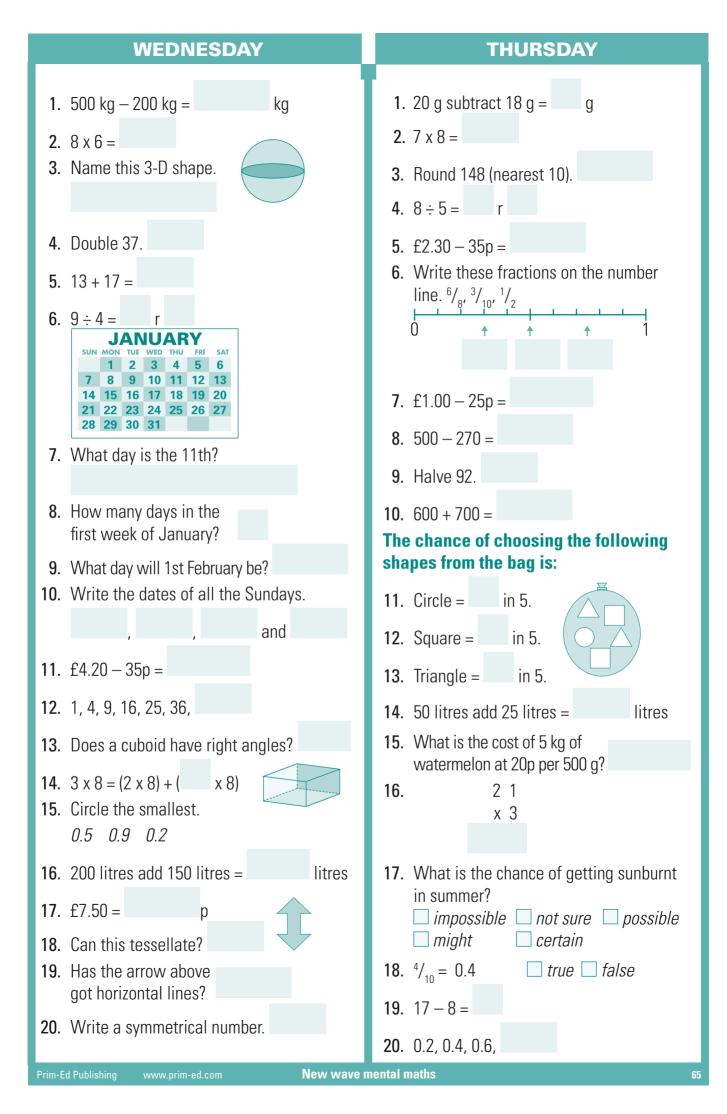

# MATHEMATICS

# Year 4/Primary 5

### **PRIM-ED PUBLISHING**

www.prim-ed.co.uk 020 3773 9620

### **PARENT PACK**



New wave mental maths



### MONDAY

### TUESDAY



New wave mental maths





### **NEW WAVE MENTAL MATHS Year 4/Primary 5 Book – Answers**

| WEEV 21 norrow 62 62            | 15 4000                      | WEEK 32 pages 64 – 65             | 1.4 1                                 | WEEK 33 pages 66 – 67        |
|---------------------------------|------------------------------|-----------------------------------|---------------------------------------|------------------------------|
| WEEK 31 pages 62 – 63           | 15. true                     | WEEK 32 pages 64 – 65             | <b>14</b> . 1                         | <b>WEEK 33 pages 66 – 67</b> |
| Monday                          | 16. yes                      | Monday                            | <b>15.</b> 0.2                        | Monday                       |
|                                 | 1